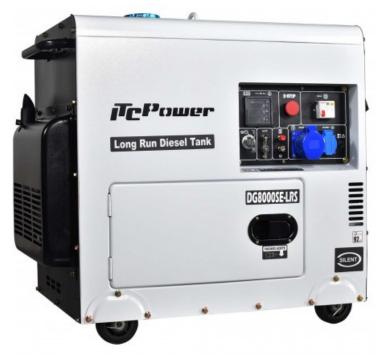

#### **Product features:**

Use: Rescue / Housing **Operation: Thermal** Voltage in Volts: 230 V Maximum power in Watts: Rated power in Watts: Frequency: 50 hz Amperage: Sockets: Fuel: Diesel Fuel capacity in liters: Oil capacity in liters: Autonomy in hours: Multifunctional display: Yes Inverter: No AVR: Yes Parallel connection: No Sound level at 7 meters in dB: Muffler: Yes Manual start: No Electric start: Yes Battery of the group: Remote control: Optional Engine: Displacement in cc.: Engine power in hp: Engine speed: 3000 rpm Oil shortage safety device: Yes Thermal circuit breaker: Yes Alternator: **ATS: Compatible** Protection class: IP23M Transport of the group: on wheels

Length in cm: Width in cm: Height in cm: Weight in kg: Colour: white Guarantee in years: 2