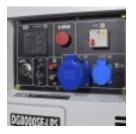

#### **Product features:**

Use: Rescue / Housing **Operation: Thermal** Voltage in Volts: 230 V Maximum power in Watts: Rated power in Watts: Frequency: 50 hz Amperage: Sockets: Fuel: Diesel Fuel capacity in liters: Oil capacity in liters: Autonomy in hours: Multifunctional display: Yes Inverter: No AVR: Yes Parallel connection: No Sound level at 7 meters in dB: Muffler: Yes Manual start: No Electric start: Yes Battery of the group: Remote control: Optional Engine: Displacement in cc.: Engine power in hp: Engine speed: 3000 rpm Oil shortage safety device: Yes Thermal circuit breaker: Yes Alternator: **ATS: Compatible** Protection class: IP23M Transport of the group: on wheels