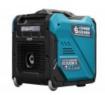

## KÖNNER & SÖHNEN GROUPE ÉLECTROGÈNE 6000W ESSENCE 230V INVERTER INSONORISÉ KS6000IES

## **Product features:**

Use: Camping / Food truck Voltage in Volts: 230 V

Maximum power in Watts: 5500 Rated power in Watts: 5000

Frequency: 50 hz

Sockets: 1 x 230V 32A / 1 x 230V 16A

Fuel: SP 95 or 98

Fuel capacity in liters: 11 Oil capacity in liters: 0.7

Autonomy in hours: 12 to 50% load

Inverter: Yes

Parallel connection: Yes

Sound level at 7 meters in dB: 70

Muffler: Yes

Manual start: Yes Electric start: Yes

Battery of the group: Yes Displacement in cc.: 223 Engine power in hp: 7.5