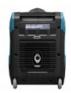

## KÖNNER & SÖHNEN GROUPE ÉLECTROGÈNE 6000W ESSENCE 230V INVERTER INSONORISÉ KS6000IES

## **Product features:**

Use: Camping / Food truck Voltage in Volts: 230 V

Maximum power in Watts: 5500 Rated power in Watts: 5000

Frequency: 50 hz

Sockets: 1 x 230V 32A / 1 x 230V 16A

Fuel: SP 95 or 98

Fuel capacity in liters: 11 Oil capacity in liters: 0.7

Autonomy in hours: 12 to 50% load

Inverter: Yes

Parallel connection: Yes

Sound level at 7 meters in dB: 70

Muffler: Yes

Manual start: Yes Electric start: Yes

Battery of the group: Yes Displacement in cc.: 223 Engine power in hp: 7.5