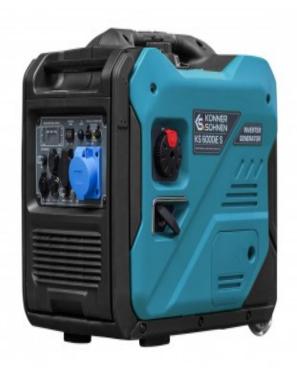

## KÖNNER & SÖHNEN GROUPE ÉLECTROGÈNE 6000W ESSENCE 230V INVERTER INSONORISÉ KS6000IES

## **Product features:**

Use: Camping / Food truck Voltage in Volts: 230 V

Maximum power in Watts: 5500 Rated power in Watts: 5000

Frequency: 50 hz

Sockets: 1 x 230V 32A / 1 x 230V 16A

Fuel: SP 95 or 98

Fuel capacity in liters: 11 Oil capacity in liters: 0.7

Autonomy in hours: 12 to 50% load

Inverter: Yes

Parallel connection: Yes

Sound level at 7 meters in dB: 70

Muffler: Yes

Manual start: Yes Electric start: Yes

Battery of the group: Yes Displacement in cc.: 223 Engine power in hp: 7.5