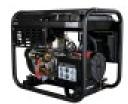

#### **Product features:**

**Operation: Thermal** Voltage in Volts: 230 V Maximum power in Watts: 6500 Rated power in Watts: 6000 Frequency: 50 hz Amperage: 26 Sockets: 1 x 230V 32A / 1 x 230V 16A / 1 x 12V 8.3A Fuel: Diesel Fuel capacity in liters: 14 Oil capacity in liters: 1.65 Autonomy in hours: 13h at 100% charge Multifunctional display: Yes Inverter: No AVR: Yes Parallel connection: No Sound level at 7 meters in dB: 93 Muffler: No Manual start: Yes Electric start: Yes Battery of the group: Yes Remote control: No Engine: D500 Displacement in cc.: 498 Engine power in hp: 12 Engine speed: 3000 rpm Oil shortage safety device: Yes Thermal circuit breaker: Yes Alternator: Copper **ATS: Compatible** Protection class: IP23M Transport of the group: on wheels Length in cm: 72 Width in cm: 48

### Product short description:

Generator set ITC Power diesel 6,5KW 230V with AVR electric start pre-equipped with automatic start by dry contact (ATS plug).