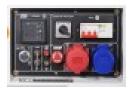

#### **Product features:**

**Operation: Thermal** Voltage in Volts: 230 V Maximum power in Watts: 6500 Rated power in Watts: 6000 Frequency: 50 hz Amperage: 26 Sockets: 1 x 230V 32A / 1 x 230V 16A / 1 x 12V 8.3A Fuel: Diesel Fuel capacity in liters: 14 Oil capacity in liters: 1.65 Autonomy in hours: 13h at 100% charge Multifunctional display: Yes Inverter: No AVR: Yes Parallel connection: No Sound level at 7 meters in dB: 93 Muffler: No Manual start: Yes Electric start: Yes Battery of the group: Yes Remote control: No Engine: D500 Displacement in cc.: 498 Engine power in hp: 12 Engine speed: 3000 rpm Oil shortage safety device: Yes Thermal circuit breaker: Yes Alternator: Copper **ATS: Compatible** Protection class: IP23M Transport of the group: on wheels Length in cm: 72 Width in cm: 48

### Product short description:

Generator set ITC Power diesel 6,5KW 230V with AVR electric start pre-equipped with automatic start by dry contact (ATS plug).