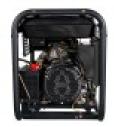

#### **Product features:**

**Operation: Thermal** Voltage in Volts: 230 V Maximum power in Watts: 6500 Rated power in Watts: 6000 Frequency: 50 hz Amperage: 26 Sockets: 1 x 230V 32A / 1 x 230V 16A / 1 x 12V 8.3A Fuel: Diesel Fuel capacity in liters: 14 Oil capacity in liters: 1.65 Autonomy in hours: 13h at 100% charge Multifunctional display: Yes Inverter: No AVR: Yes Parallel connection: No Sound level at 7 meters in dB: 93 Muffler: No Manual start: Yes Electric start: Yes Battery of the group: Yes Remote control: No Engine: D500 Displacement in cc.: 498 Engine power in hp: 12 Engine speed: 3000 rpm Oil shortage safety device: Yes Thermal circuit breaker: Yes Alternator: Copper **ATS: Compatible** Protection class: IP23M Transport of the group: on wheels Length in cm: 72 Width in cm: 48

Height in cm: 60 Weight in kg: 112 Colour: black Guarantee in years: 2

Product attributes:

Product codes:

Reference: 13000 EAN13: 7141144682295 UPC: -