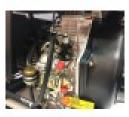

#### **Product features:**

**Operation: Thermal** Voltage in Volts: 230 V Maximum power in Watts: 6500 Rated power in Watts: 6000 Frequency: 50 hz Amperage: 26 Sockets: 1 x 230V 32A / 1 x 230V 16A / 1 x 12V 8.3A Fuel: Diesel Fuel capacity in liters: 14 Oil capacity in liters: 1.65 Autonomy in hours: 13h at 100% charge Multifunctional display: Yes Inverter: No AVR: Yes Parallel connection: No Sound level at 7 meters in dB: 93 Muffler: No Manual start: Yes Electric start: Yes Battery of the group: Yes Remote control: No Engine: D500 Displacement in cc.: 498 Engine power in hp: 12 Engine speed: 3000 rpm Oil shortage safety device: Yes Thermal circuit breaker: Yes Alternator: Copper **ATS: Compatible** Protection class: IP23M Transport of the group: on wheels Length in cm: 72 Width in cm: 48