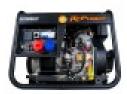

#### **Product features:**

**Operation: Thermal** Voltage in Volts: 230 V Maximum power in Watts: 6500 Rated power in Watts: 6000 Frequency: 50 hz Amperage: 26 Sockets: 1 x 230V 32A / 1 x 230V 16A / 1 x 12V 8.3A Fuel: Diesel Fuel capacity in liters: 14 Oil capacity in liters: 1.65 Autonomy in hours: 13h at 100% charge Multifunctional display: Yes Inverter: No AVR: Yes Parallel connection: No Sound level at 7 meters in dB: 93 Muffler: No Manual start: Yes Electric start: Yes Battery of the group: Yes Remote control: No Engine: D500 Displacement in cc.: 498 Engine power in hp: 12 Engine speed: 3000 rpm Oil shortage safety device: Yes Thermal circuit breaker: Yes Alternator: Copper **ATS: Compatible** Protection class: IP23M Transport of the group: on wheels Length in cm: 72 Width in cm: 48

Height in cm: 60 Weight in kg: 112 Colour: black Guarantee in years: 2

Product attributes:

Product codes:

Reference: 13000 EAN13: 7141144682295 UPC: -

### Product short description:

Generator set ITC Power diesel 6,5KW 230V with AVR electric start pre-equipped with automatic start by dry contact (ATS plug).