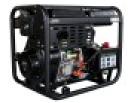

#### **Product features:**

**Operation: Thermal** Voltage in Volts: 230 V Maximum power in Watts: 6500 Rated power in Watts: 6000 Frequency: 50 hz Amperage: 26 Sockets: 1 x 230V 32A / 1 x 230V 16A / 1 x 12V 8.3A Fuel: Diesel Fuel capacity in liters: 14 Oil capacity in liters: 1.65 Autonomy in hours: 13h at 100% charge Multifunctional display: Yes Inverter: No AVR: Yes Parallel connection: No Sound level at 7 meters in dB: 93 Muffler: No Manual start: Yes Electric start: Yes Battery of the group: Yes Remote control: No Engine: D500 Displacement in cc.: 498 Engine power in hp: 12 Engine speed: 3000 rpm Oil shortage safety device: Yes Thermal circuit breaker: Yes Alternator: Copper **ATS: Compatible** Protection class: IP23M Transport of the group: on wheels Length in cm: 72 Width in cm: 48

Height in cm: 60 Weight in kg: 112 Colour: black Guarantee in years: 2

Product attributes:

Product codes:

Reference: 13000 EAN13: 7141144682295 UPC: -