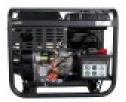

# copy of ITC Power 6500W AVR single-phase diesel generator DG7800LE

#### **Product features:**

**Operation: Thermal** Voltage in Volts: 230 V Maximum power in Watts: 6500 Rated power in Watts: 6000 Frequency: 50 hz Amperage: 26 Sockets: 1 x 230V 32A / 1 x 230V 16A / 1 x 12V 8.3A Fuel: Diesel Fuel capacity in liters: 14 Oil capacity in liters: 1.65 Autonomy in hours: 13h at 100% charge Multifunctional display: Yes Inverter: No AVR: Yes Parallel connection: No Sound level at 7 meters in dB: 93 Muffler: No Manual start: Yes Electric start: Yes Battery of the group: Yes Remote control: No Engine: D500 Displacement in cc.: 498 Engine power in hp: 12 Engine speed: 3000 rpm Oil shortage safety device: Yes Thermal circuit breaker: Yes Alternator: Copper **ATS: Compatible** Protection class: IP23M Transport of the group: on wheels Length in cm: 72 Width in cm: 48

### Product short description:

Generator set ITC Power diesel 6,5KW 230V with AVR electric start pre-equipped with automatic start by dry contact (ATS plug).