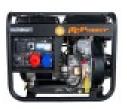

# copy of ITC Power 6500W AVR single-phase diesel generator DG7800LE

#### **Product features:**

**Operation: Thermal** Voltage in Volts: 230 V Maximum power in Watts: 6500 Rated power in Watts: 6000 Frequency: 50 hz Amperage: 26 Sockets: 1 x 230V 32A / 1 x 230V 16A / 1 x 12V 8.3A Fuel: Diesel Fuel capacity in liters: 14 Oil capacity in liters: 1.65 Autonomy in hours: 13h at 100% charge Multifunctional display: Yes Inverter: No AVR: Yes Parallel connection: No Sound level at 7 meters in dB: 93 Muffler: No Manual start: Yes Electric start: Yes Battery of the group: Yes Remote control: No Engine: D500 Displacement in cc.: 498 Engine power in hp: 12 Engine speed: 3000 rpm Oil shortage safety device: Yes Thermal circuit breaker: Yes Alternator: Copper **ATS: Compatible** Protection class: IP23M Transport of the group: on wheels Length in cm: 72 Width in cm: 48

### Product short description:

Generator set ITC Power diesel 6,5KW 230V with AVR electric start pre-equipped with automatic start by dry contact (ATS plug).