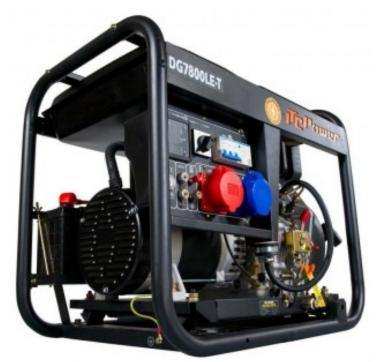

# copy of ITC Power 6500W AVR single-phase diesel generator DG7800LE

#### **Product features:**

**Operation: Thermal** Voltage in Volts: 230 V Maximum power in Watts: 6500 Rated power in Watts: 6000 Frequency: 50 hz Amperage: 26 Sockets: 1 x 230V 32A / 1 x 230V 16A / 1 x 12V 8.3A Fuel: Diesel Fuel capacity in liters: 14 Oil capacity in liters: 1.65 Autonomy in hours: 13h at 100% charge Multifunctional display: Yes Inverter: No AVR: Yes Parallel connection: No Sound level at 7 meters in dB: 93 Muffler: No Manual start: Yes Electric start: Yes Battery of the group: Yes Remote control: No Engine: D500 Displacement in cc.: 498 Engine power in hp: 12 Engine speed: 3000 rpm Oil shortage safety device: Yes Thermal circuit breaker: Yes Alternator: Copper **ATS: Compatible** Protection class: IP23M Transport of the group: on wheels Length in cm: 72 Width in cm: 48

### Product short description:

Generator set ITC Power diesel 6,5KW 230V with AVR electric start pre-equipped with automatic start by dry contact (ATS plug).