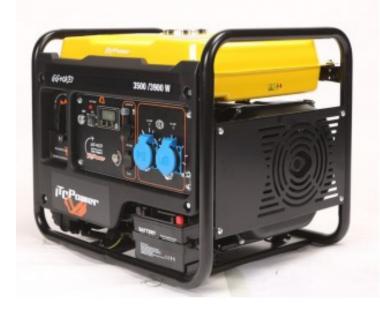

# Kompak Groupe Electrogène 230V Inverter 3900W GG40XEI

**Product price:** 

#### **Product features:**

Use: Rescue / Housing **Operation: Thermal** Voltage in Volts: 230 V Maximum power in Watts: 3900 Rated power in Watts: 3500 Frequency: 50 hz Amperage: 17.4 A Sockets: 2 x 230V 16A / 1 x 12V 8.3A Fuel: Fuel capacity in liters: 15 Autonomy in hours: 7h at 100% charge Multifunctional display: Yes Inverter: Yes Sound level at 7 meters in dB: 73 Muffler: Yes Manual start: No Electric start: Yes Battery of the group: Yes Displacement in cc.: 223 Engine power in hp: 7.5 Oil shortage safety device: Yes Thermal circuit breaker: Yes Alternator: Copper ATS: No Length in cm: 57 Width in cm: 43 Height in cm: 49 Weight in kg: Guarantee in years: 2 years