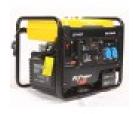

# Kompak Groupe Electrogène 230V Inverter 3900W GG40XEI

**Product price:** 

#### **Product features:**

Use: Rescue / Housing **Operation: Thermal** Voltage in Volts: 230 V Maximum power in Watts: 3900 Rated power in Watts: 3500 Frequency: 50 hz Amperage: 17.4 A Sockets: 2 x 230V 16A / 1 x 12V 8.3A Fuel: Fuel capacity in liters: 15 Autonomy in hours: 7h at 100% charge Multifunctional display: Yes Inverter: Yes Sound level at 7 meters in dB: 73 Muffler: Yes Manual start: No Electric start: Yes Battery of the group: Yes Displacement in cc.: 223 Engine power in hp: 7.5 Oil shortage safety device: Yes Thermal circuit breaker: Yes Alternator: Copper ATS: No Length in cm: 57 Width in cm: 43 Height in cm: 49 Weight in kg: Guarantee in years: 2 years