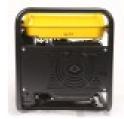

# Kompak Groupe Electrogène 230V Inverter 3900W GG40XEI

**Product price:** 

#### **Product features:**

Use: Rescue / Housing **Operation: Thermal** Voltage in Volts: 230 V Maximum power in Watts: 3900 Rated power in Watts: 3500 Frequency: 50 hz Amperage: 17.4 A Sockets: 2 x 230V 16A / 1 x 12V 8.3A Fuel: Fuel capacity in liters: 15 Autonomy in hours: 7h at 100% charge Multifunctional display: Yes Inverter: Yes Sound level at 7 meters in dB: 73 Muffler: Yes Manual start: No Electric start: Yes Battery of the group: Yes Displacement in cc.: 223 Engine power in hp: 7.5 Oil shortage safety device: Yes Thermal circuit breaker: Yes Alternator: Copper ATS: No Length in cm: 57 Width in cm: 43 Height in cm: 49 Weight in kg: Guarantee in years: 2 years