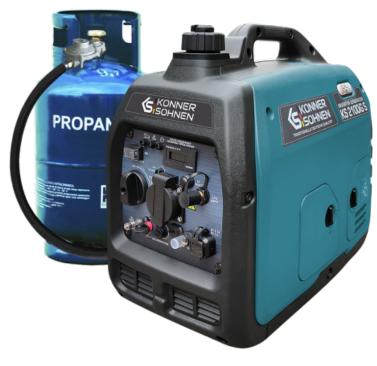

# Konner & Sohnen Inverter Generator 2000W KS2100iGS

#### **Product features:**

Use: Camping / Food truck

Operation: Thermal Voltage in Volts: 230 V

Maximum power in Watts: 2000 Rated power in Watts: 1800

Frequency: 50 hz

Sockets: 1 X 230V 16A

Fuel: SP 95 or 98 / propane or butane

## **Product short description:**

- Very low noise level-Can run on propane / butane / GPS / unleaded gasoline-Inverter system-2000W of power-Ideal for motorhome or food-truck-Parallel connection compatible