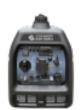

in hours: 4H30 at 50% load

Multifunctional display: Yes

Inverter: Yes

Parallel connection: Yes

Sound level at 7 meters in dB: 62

Muffler: Yes

Manual start: Yes Electric start: No

Engine: KS110i 4 stroke Displacement in cc.: 79.7 Engine power in hp: 3.3

Oil shortage safety device: Yes Transport of the group: Laptop

Length in cm: 48 Width in cm: 29 Height in cm: 43

Dimensions (L x W x H): 48X29X43

Weight in kg: 19 Colour: blue/black Guarantee in years: 2

Product attributes: Product codes:

Reference: 65031

**EAN13**:

4260405365548

UPC: -

## **Product short description:**

- Very low noise level-Can run on propane / butane / GPS / unleaded gasoline-Inverter system-2000W of power-Ideal for motorhome or food-truck-Parallel connection compatible

# **Product gallery:**