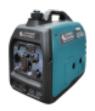

# Konner & Sohnen Inverter Generator 2000W KS2100iGS

#### **Product features:**

Use: Camping / Food truck

Operation: Thermal Voltage in Volts: 230 V

Maximum power in Watts: 2000 Rated power in Watts: 1800

Frequency: 50 hz

Sockets: 1 X 230V 16A

Fuel: SP 95 or 98 / propane or butane