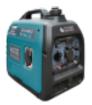

# Konner & Sohnen Inverter Generator 2000W KS2100iGS

#### **Product features:**

Use: Camping / Food truck

Operation: Thermal Voltage in Volts: 230 V

Maximum power in Watts: 2000 Rated power in Watts: 1800

Frequency: 50 hz

Sockets: 1 X 230V 16A

Fuel: SP 95 or 98 / propane or butane

Fuel capacity in liters: 4 Oil capacity in liters: 0.35

Autonomy in hours: 4H30 at 50% load

Multifunctional display: Yes

Inverter: Yes

Parallel connection: Yes

Sound level at 7 meters in dB: 62

Muffler: Yes

Manual start: Yes Electric start: No

Engine: KS110i 4 stroke Displacement in cc.: 79.7 Engine power in hp: 3.3

Oil shortage safety device: Yes Transport of the group: Laptop

Length in cm: 48 Width in cm: 29 Height in cm: 43

Dimensions (L x W x H): 48X29X43

Weight in kg: 19 Colour: blue/black Guarantee in years: 2

Product attributes: Product codes:

Reference: 65031

**EAN13**:

4260405365548

UPC: -

## **Product short description:**

- Very low noise level-Can run on propane / butane / GPS / unleaded gasoline-Inverter system-2000W of power-Ideal for motorhome or food-truck-Parallel connection compatible