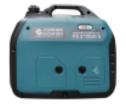

n hours: 4H30 at 50% load

Multifunctional display: Yes

Inverter: Yes

Parallel connection: Yes

Sound level at 7 meters in dB: 62

Muffler: Yes

Manual start: Yes Electric start: No

Engine: KS110i 4 stroke Displacement in cc.: 79.7 Engine power in hp: 3.3

Oil shortage safety device: Yes Transport of the group: Laptop

Length in cm: 48 Width in cm: 29 Height in cm: 43

Dimensions (L x W x H): 48X29X43

Weight in kg: 19 Colour: blue/black Guarantee in years: 2

Product attributes: Product codes:

Reference: 65031

**EAN13**:

4260405365548

UPC: -

## **Product short description:**

- Very low noise level-Can run on propane / butane / GPS / unleaded gasoline-Inverter system-2000W of power-Ideal for motorhome or food-truck-Parallel connection compatible

# **Product gallery:**