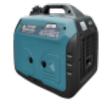

hours: 4H30 at 50% load

Multifunctional display: Yes

Inverter: Yes

Parallel connection: Yes

Sound level at 7 meters in dB: 62

Muffler: Yes

Manual start: Yes Electric start: No

Engine: KS110i 4 stroke Displacement in cc.: 79.7 Engine power in hp: 3.3

Oil shortage safety device: Yes Transport of the group: Laptop

Length in cm: 48 Width in cm: 29 Height in cm: 43

Dimensions (L x W x H): 48X29X43

Weight in kg: 19 Colour: blue/black Guarantee in years: 2

Product attributes: Product codes:

Reference: 65031

**EAN13**:

4260405365548

UPC: -

## **Product short description:**

- Very low noise level-Can run on propane / butane / GPS / unleaded gasoline-Inverter system-2000W of power-Ideal for motorhome or food-truck-Parallel connection compatible

# **Product gallery:**