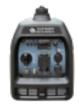

#### **Product features:**

Use: Camping / Food truck **Operation: Thermal** Voltage in Volts: 230 V Maximum power in Watts: 2000 Rated power in Watts: 1800 Frequency: 50 hz Sockets: 1 X 230V 16A Fuel: SP 95 or 98 Fuel capacity in liters: 4 Oil capacity in liters: 0.35 Autonomy in hours: 4H30 at 50% load Multifunctional display: Yes Inverter: Yes Parallel connection: Yes Sound level at 7 meters in dB: 62 Muffler: Yes Manual start: Yes Electric start: No Engine: KS110i 4 stroke Displacement in cc.: 79.7 Engine power in hp: 3.3 Oil shortage safety device: Yes Transport of the group: Laptop Length in cm: 48 Width in cm: 29 Height in cm: 43 Dimensions (L x W x H): 48X29X43 Weight in kg: 18.5 Colour: blue/black Guarantee in years: 2

### Product short description:

Very low noise level-Inverter system2000W of powerIdeal for motorhomes or food trucksParallel connection compatible