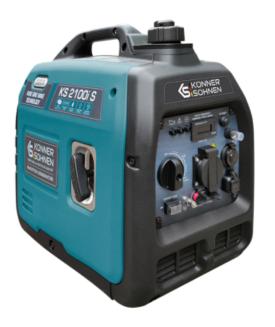

# Konner & Sohnen Inverter Generator 2000W KS2100iS

**Product price:** 

#### **Product features:**

Use: Camping / Food truck **Operation: Thermal** Voltage in Volts: 230 V Maximum power in Watts: 2000 Rated power in Watts: 1800 Frequency: 50 hz Sockets: 1 X 230V 16A Fuel: SP 95 or 98 Fuel capacity in liters: 4 Oil capacity in liters: 0.35 Autonomy in hours: 4H30 at 50% load Multifunctional display: Yes Inverter: Yes Parallel connection: Yes Sound level at 7 meters in dB: 62 Muffler: Yes Manual start: Yes Electric start: No Engine: KS110i 4 stroke Displacement in cc.: 79.7 Engine power in hp: 3.3 Oil shortage safety device: Yes Transport of the group: Laptop Length in cm: 48 Width in cm: 29 Height in cm: 43 Dimensions (L x W x H): 48X29X43 Weight in kg: 18.5 Colour: blue/black Guarantee in years: 2

### Product short description:

Very low noise level-Inverter system2000W of powerIdeal for motorhomes or food trucksParallel connection compatible