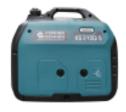

#### **Product features:**

Use: Camping / Food truck **Operation: Thermal** Voltage in Volts: 230 V Maximum power in Watts: 2000 Rated power in Watts: 1800 Frequency: 50 hz Sockets: 1 X 230V 16A Fuel: SP 95 or 98 Fuel capacity in liters: 4 Oil capacity in liters: 0.35 Autonomy in hours: 4H30 at 50% load Multifunctional display: Yes Inverter: Yes Parallel connection: Yes Sound level at 7 meters in dB: 62 Muffler: Yes Manual start: Yes Electric start: No Engine: KS110i 4 stroke Displacement in cc.: 79.7 Engine power in hp: 3.3 Oil shortage safety device: Yes Transport of the group: Laptop Length in cm: 48 Width in cm: 29 Height in cm: 43 Dimensions (L x W x H): 48X29X43 Weight in kg: 18.5 Colour: blue/black Guarantee in years: 2

### Product short description:

Very low noise level-Inverter system2000W of powerIdeal for motorhomes or food trucksParallel connection compatible