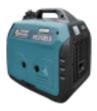

#### **Product features:**

Use: Camping / Food truck **Operation: Thermal** Voltage in Volts: 230 V Maximum power in Watts: 2000 Rated power in Watts: 1800 Frequency: 50 hz Sockets: 1 X 230V 16A Fuel: SP 95 or 98 Fuel capacity in liters: 4 Oil capacity in liters: 0.35 Autonomy in hours: 4H30 at 50% load Multifunctional display: Yes Inverter: Yes Parallel connection: Yes Sound level at 7 meters in dB: 62 Muffler: Yes Manual start: Yes Electric start: No Engine: KS110i 4 stroke Displacement in cc.: 79.7 Engine power in hp: 3.3 Oil shortage safety device: Yes Transport of the group: Laptop Length in cm: 48 Width in cm: 29 Height in cm: 43 Dimensions (L x W x H): 48X29X43 Weight in kg: 18.5 Colour: blue/black Guarantee in years: 2

### Product short description:

Very low noise level-Inverter system2000W of powerIdeal for motorhomes or food trucksParallel connection compatible