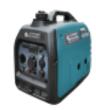

# Konner & Sohnen Inverter Generator 2000W KS2100iS

**Product price:** 

#### **Product features:**

Use: Camping / Food truck **Operation: Thermal** Voltage in Volts: 230 V Maximum power in Watts: 2000 Rated power in Watts: 1800 Frequency: 50 hz Sockets: 1 X 230V 16A Fuel: SP 95 or 98 Fuel capacity in liters: 4 Oil capacity in liters: 0.35 Autonomy in hours: 4H30 at 50% load Multifunctional display: Yes Inverter: Yes Parallel connection: Yes Sound level at 7 meters in dB: 62 Muffler: Yes Manual start: Yes Electric start: No Engine: KS110i 4 stroke Displacement in cc.: 79.7 Engine power in hp: 3.3 Oil shortage safety device: Yes Transport of the group: Laptop Length in cm: 48 Width in cm: 29 Height in cm: 43 Dimensions (L x W x H): 48X29X43 Weight in kg: 18.5 Colour: blue/black Guarantee in years: 2

### Product short description:

Very low noise level-Inverter system2000W of powerIdeal for motorhomes or food trucksParallel connection compatible