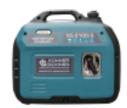

# Konner & Sohnen Inverter Generator 2000W KS2100iS

**Product price:** 

#### **Product features:**

Use: Camping / Food truck **Operation: Thermal** Voltage in Volts: 230 V Maximum power in Watts: 2000 Rated power in Watts: 1800 Frequency: 50 hz Sockets: 1 X 230V 16A Fuel: SP 95 or 98 Fuel capacity in liters: 4 Oil capacity in liters: 0.35 Autonomy in hours: 4H30 at 50% load Multifunctional display: Yes Inverter: Yes Parallel connection: Yes Sound level at 7 meters in dB: 62 Muffler: Yes Manual start: Yes Electric start: No Engine: KS110i 4 stroke Displacement in cc.: 79.7 Engine power in hp: 3.3 Oil shortage safety device: Yes Transport of the group: Laptop Length in cm: 48 Width in cm: 29 Height in cm: 43 Dimensions (L x W x H): 48X29X43 Weight in kg: 18.5 Colour: blue/black Guarantee in years: 2

### Product short description:

Very low noise level-Inverter system2000W of powerIdeal for motorhomes or food trucksParallel connection compatible