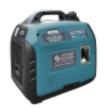

# Konner & Sohnen Inverter Generator 2000W KS2100iS

**Product price:** 

#### **Product features:**

Use: Camping / Food truck **Operation: Thermal** Voltage in Volts: 230 V Maximum power in Watts: 2000 Rated power in Watts: 1800 Frequency: 50 hz Sockets: 1 X 230V 16A Fuel: SP 95 or 98 Fuel capacity in liters: 4 Oil capacity in liters: 0.35 Autonomy in hours: 4H30 at 50% load Multifunctional display: Yes Inverter: Yes Parallel connection: Yes Sound level at 7 meters in dB: 62 Muffler: Yes Manual start: Yes Electric start: No Engine: KS110i 4 stroke Displacement in cc.: 79.7 Engine power in hp: 3.3 Oil shortage safety device: Yes Transport of the group: Laptop Length in cm: 48 Width in cm: 29 Height in cm: 43 Dimensions (L x W x H): 48X29X43 Weight in kg: 18.5 Colour: blue/black Guarantee in years: 2

### Product short description:

Very low noise level-Inverter system2000W of powerIdeal for motorhomes or food trucksParallel connection compatible