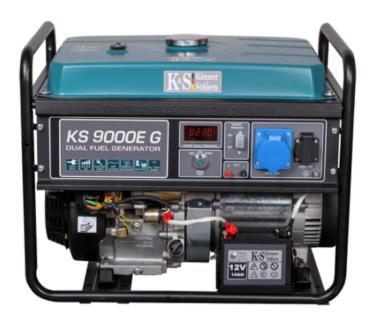

# Konner & Sohnen Gasoline and gas generator 6500W electric start KS9000EG

#### **Product features:**

Operation: Thermal Voltage in Volts: 230 V

Maximum power in Watts: 6500 Rated power in Watts: 6000

Frequency: 50 hz Amperage: 28.3

Sockets: 1 x 230V 32A / 1 x 230V 16A / 1 x 12V

8.3A

Fuel: SP 95 or 98 / propane or butane

Fuel capacity in liters: 25 Oil capacity in liters: 1.1

Autonomy in hours: 15h at 50% load

Multifunctional display: Yes

Inverter: No AVR: Yes

Parallel connection: No

Sound level at 7 meters in dB: 71

Muffler: No

Manual start: Yes Electric start: Yes

Battery of the group: 12V 14Ah

Remote control: No Engine: KS420

Displacement in cc.: 420 Engine power in hp: 16 Engine speed: 3000 rpm

Oil shortage safety device: Yes Thermal circuit breaker: Yes

Alternator: Copper

ATS: No

Protection class: IP23M

Transport of the group: optional wheel kit

Length in cm: 68 Width in cm: 54.5

Height in cm: 55 Weight in kg: 83 Colour: Blue

# **Product short description:**

- Gas or petrol operation-High power of 6500W-Electric start-German quality