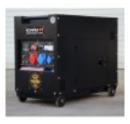

# 8KVA Mono and Tri 30 Liters Diesel Generator KD8000SET-CAMO Full Power

Station électrique Ecoflow River 2 Offerte d'un valeure de 269€

Pour vous offrir jusqu'à 300W de puissance

#### **Product features:**

Voltage in Volts: 230V & 400V

Frequency: 50 hz

Sockets: 1 x 230V 16A / 1 x 230V 32A / 1 x

400V 16A Fuel: Diesel

Fuel capacity in liters: 30 Oil capacity in liters: 1.65

Autonomy in hours: 30h at 50% load

Multifunctional display: Yes

Inverter: No AVR: Yes

Parallel connection: No

Sound level at 7 meters in dB: 72

Muffler: Yes Manual start: No Electric start: Yes

Battery of the group: Lithium Remote control: Optional

Engine: D500E

Displacement in cc.: 498 Engine power in hp: 12 Engine speed: 3000 rpm

Oil shortage safety device: Yes Thermal circuit breaker: Yes

Alternator: Copper ATS: Compatible

Protection class: IP23M

Transport of the group: on wheels

Length in cm: 92 Width in cm: 52 Height in cm: 96

Dimensions (L x W x H): 92X52X96

Weight in kg: 172 Colour: Camouflage

Guarantee in years: 2

**Product attributes:** Product codes: