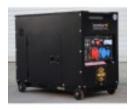

#### **Product features:**

Voltage in Volts: 230V & 400V

Frequency: 50 hz

Sockets: 1 x 230V 16A / 1 x 230V 32A / 1 x

400V 16A Fuel: Diesel

Fuel capacity in liters: 30 Oil capacity in liters: 1.65

Autonomy in hours: 30h at 50% load

Multifunctional display: Yes

Inverter: No AVR: Yes

Parallel connection: No

Sound level at 7 meters in dB: 72

Muffler: Yes Manual start: No Electric start: Yes

Battery of the group: Lithium Remote control: Optional

Engine: D500E

Displacement in cc.: 498 Engine power in hp: 12 Engine speed: 3000 rpm

Oil shortage safety device: Yes Thermal circuit breaker: Yes

Alternator: Copper ATS: Compatible

Protection class: IP23M

Transport of the group: on wheels

Length in cm: 92 Width in cm: 52 Height in cm: 96

Dimensions (L x W x H): 92X52X96

Weight in kg: 172 Colour: Camouflage

Guarantee in years: 2

**Product attributes:** Product codes: