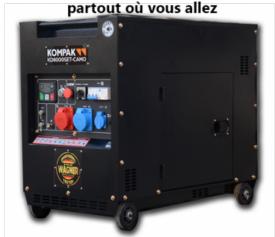

# 8KVA Mono and Tri 30 Liters Diesel Generator KD8000SET-CAMO Full Power

Station électrique Ecoflow River 2 Offerte d'un valeure de 269€

Pour vous offrir jusqu'à 300W de puissance

#### **Product features:**

Voltage in Volts: 230V & 400V

Frequency: 50 hz

Sockets: 1 x 230V 16A / 1 x 230V 32A / 1 x

400V 16A Fuel: Diesel

Fuel capacity in liters: 30 Oil capacity in liters: 1.65

Autonomy in hours: 30h at 50% load

Multifunctional display: Yes

Inverter: No AVR: Yes

Parallel connection: No

Sound level at 7 meters in dB: 72

Muffler: Yes Manual start: No Electric start: Yes

Battery of the group: Lithium Remote control: Optional

Engine: D500E

Displacement in cc.: 498 Engine power in hp: 12 Engine speed: 3000 rpm

Oil shortage safety device: Yes Thermal circuit breaker: Yes

Alternator: Copper ATS: Compatible

Protection class: IP23M

Transport of the group: on wheels

Length in cm: 92 Width in cm: 52 Height in cm: 96

Dimensions (L x W x H): 92X52X96

Weight in kg: 172 Colour: Camouflage

Guarantee in years: 2

**Product attributes:** Product codes: