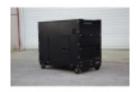

# 8KVA Mono and Tri 30 Liters Diesel Generator KD8000SET-CAMO Full Power

Station électrique Ecoflow River 2 Offerte d'un valeure de 269€

Pour vous offrir jusqu'à 300W de puissance

#### **Product features:**

Voltage in Volts: 230V & 400V

Frequency: 50 hz

Sockets: 1 x 230V 16A / 1 x 230V 32A / 1 x

400V 16A Fuel: Diesel

Fuel capacity in liters: 30 Oil capacity in liters: 1.65

Autonomy in hours: 30h at 50% load

Multifunctional display: Yes

Inverter: No AVR: Yes

Parallel connection: No

Sound level at 7 meters in dB: 72

Muffler: Yes Manual start: No Electric start: Yes

Battery of the group: Lithium Remote control: Optional

Engine: D500E

Displacement in cc.: 498 Engine power in hp: 12 Engine speed: 3000 rpm

Oil shortage safety device: Yes Thermal circuit breaker: Yes

Alternator: Copper ATS: Compatible

Protection class: IP23M

Transport of the group: on wheels

Length in cm: 92 Width in cm: 52 Height in cm: 96

Dimensions (L x W x H): 92X52X96

Weight in kg: 172 Colour: Camouflage

Guarantee in years: 2

**Product attributes:** Product codes: