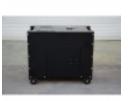

# 8KVA Mono and Tri 30 Liters Diesel Generator KD8000SET-CAMO Full Power

Station électrique Ecoflow River 2 Offerte d'un valeure de 269€

Pour vous offrir jusqu'à 300W de puissance

Transport of the group: on wheels

Length in cm: 92 Width in cm: 52 Height in cm: 96

Dimensions (L x W x H): 92X52X96

Weight in kg: 172 Colour: Camouflage

Guarantee in years: 2

**Product attributes:** Product codes: