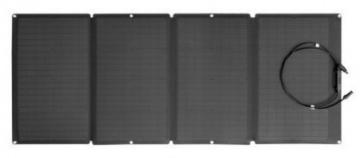

# EcoFlow 160 W solar panel for energy station

#### **Product features:**

Maximum power in Watts: 160
Parallel connection: Yes
Protection class: IP67
Length in cm: 68
Width in cm: 42

Width in cm: 42 Height in cm: 2.4 Weight in kg: 7

Guarantee in years: 3

#### **Product short description:**

Stay charged wherever you go. The EcoFlow 160W solar panel is portable, foldable and intelligently designed, providing a smart and easy way to generate power on the go.