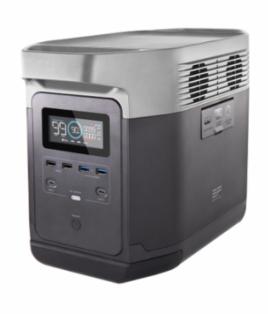

# EcoFlow DELTA portable power station 1800W

#### **Product features:**

Operation: On battery Voltage in Volts: 230 V

Maximum power in Watts: 3600 Rated power in Watts: 1800

Frequency: 50 hz Sockets: 4 x 230V 16A Multifunctional display: Yes

Inverter: Yes Muffler: Yes

Thermal circuit breaker: Yes

Length in cm: 27 Width in cm: 40 Height in cm: 21

Dimensions (L x W x H): 27X40X21

Weight in kg: 14

Guarantee in years: 3

**Product attributes:** Product codes:

Reference: 69172

### **Product short description:**

- 80% recharge in 1 hour on mains
- High power of 1800W
- · Capacity of 1260 Wh