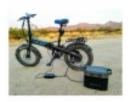

### **Product short description:**

- 80% recharge in 1 hour on mains
- High power of 1800W
- · Capacity of 1260 Wh