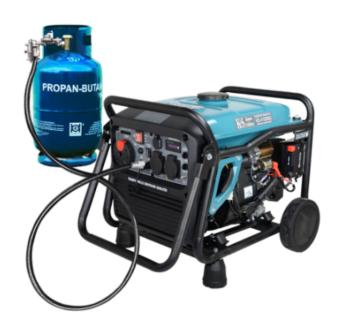

# Könner & Söhnen Generator 4000W GAS/Petrol 230V Inverter KS4100iEG

#### **Product features:**

Operation: Thermal Voltage in Volts: 230 V

Maximum power in Watts: 4000 Rated power in Watts: 3600

Frequency: 50 hz Amperage: 17.4

Sockets: 2 x 230V 16A / USB

Fuel: SP 95 or 98 / propane or butane

## **Product short description:**

- For camping cars or food trucks GAS or Gasoline
- 4000W
- Manual AND electric start
- Single phase 230V