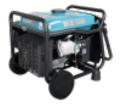

# Könner & Söhnen Generator 4000W GAS/Petrol 230V Inverter KS4100iEG

#### **Product features:**

Operation: Thermal Voltage in Volts: 230 V

Maximum power in Watts: 4000 Rated power in Watts: 3600

Frequency: 50 hz Amperage: 17.4

Sockets: 2 x 230V 16A / USB

Fuel: SP 95 or 98 / propane or butane

Fuel capacity in liters: 12.5 Oil capacity in liters: 0.6 Multifunctional display: Yes

Inverter: Yes AVR: No

Parallel connection: Yes

Sound level at 7 meters in dB: 70

Muffler: No

Manual start: Yes Electric start: Yes

Battery of the group: Lithium 1.6Ah

Remote control: No Engine: KS 240i

Displacement in cc.: 223 Engine power in hp: 7.5 Engine speed: 3000 rpm

Oil shortage safety device: Yes Thermal circuit breaker: Yes

Alternator: Copper

ATS: No

Protection class: IP23M

Transport of the group: on wheels

Length in cm: 68.5 Width in cm: 42 Height in cm: 43 Weight in kg: 36.7

Guarantee in years: 2

**Product attributes:** 

**Product codes:** 