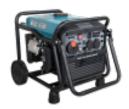

#### **Product features:**

Operation: Thermal Voltage in Volts: 230 V

Maximum power in Watts: 4000 Rated power in Watts: 3600

Frequency: 50 hz Amperage: 17.4

Sockets: 2 x 230V 16A / USB

Fuel: SP 95 or 98 / propane or butane

Fuel capacity in liters: 12.5 Oil capacity in liters: 0.6 Multifunctional display: Yes

Inverter: Yes AVR: No

Parallel connection: Yes

Sound level at 7 meters in dB: 70

Muffler: No

Manual start: Yes Electric start: Yes

Battery of the group: Lithium 1.6Ah

Remote control: No Engine: KS 240i

Displacement in cc.: 223 Engine power in hp: 7.5 Engine speed: 3000 rpm

Oil shortage safety device: Yes Thermal circuit breaker: Yes

Alternator: Copper

ATS: No

Protection class: IP23M

Transport of the group: on wheels

Length in cm: 68.5 Width in cm: 42 Height in cm: 43 Weight in kg: 36.7

Guarantee in years: 2

**Product attributes:** 

**Product codes:** 