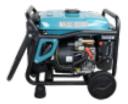

#### **Product features:**

Operation: Thermal Voltage in Volts: 230 V

Maximum power in Watts: 4000 Rated power in Watts: 3600

Frequency: 50 hz Amperage: 17.4

Sockets: 2 x 230V 16A / USB

Fuel: SP 95 or 98 / propane or butane

Fuel capacity in liters: 12.5 Oil capacity in liters: 0.6 Multifunctional display: Yes

Inverter: Yes AVR: No

Parallel connection: Yes

Sound level at 7 meters in dB: 70

Muffler: No

Manual start: Yes Electric start: Yes

Battery of the group: Lithium 1.6Ah

Remote control: No Engine: KS 240i

Displacement in cc.: 223 Engine power in hp: 7.5 Engine speed: 3000 rpm

Oil shortage safety device: Yes Thermal circuit breaker: Yes

Alternator: Copper

ATS: No

Protection class: IP23M

Transport of the group: on wheels

Length in cm: 68.5 Width in cm: 42 Height in cm: 43 Weight in kg: 36.7

Guarantee in years: 2

**Product attributes:** 

**Product codes:** 