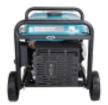

#### **Product features:**

Operation: Thermal Voltage in Volts: 230 V

Maximum power in Watts: 4000 Rated power in Watts: 3600

Frequency: 50 hz Amperage: 17.4

Sockets: 2 x 230V 16A / USB

Fuel: SP 95 or 98 / propane or butane

Fuel capacity in liters: 12.5 Oil capacity in liters: 0.6 Multifunctional display: Yes

Inverter: Yes AVR: No

Parallel connection: Yes

Sound level at 7 meters in dB: 70

Muffler: No

Manual start: Yes Electric start: Yes

Battery of the group: Lithium 1.6Ah

Remote control: No Engine: KS 240i

Displacement in cc.: 223 Engine power in hp: 7.5 Engine speed: 3000 rpm

Oil shortage safety device: Yes Thermal circuit breaker: Yes

Alternator: Copper

ATS: No

Protection class: IP23M

Transport of the group: on wheels

Length in cm: 68.5 Width in cm: 42 Height in cm: 43 Weight in kg: 36.7

Guarantee in years: 2

**Product attributes:** 

**Product codes:** 