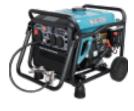

# Könner & Söhnen Generator 4000W GAS/Petrol 230V Inverter KS4100iEG

#### **Product features:**

Operation: Thermal Voltage in Volts: 230 V

Maximum power in Watts: 4000 Rated power in Watts: 3600

Frequency: 50 hz Amperage: 17.4

Sockets: 2 x 230V 16A / USB

Fuel: SP 95 or 98 / propane or butane