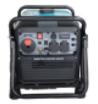

#### **Product features:**

Operation: Thermal Voltage in Volts: 230 V

Maximum power in Watts: 4000 Rated power in Watts: 3600

Frequency: 50 hz Amperage: 17.4

Sockets: 2 x 230V 16A / USB

Fuel: SP 95 or 98 / propane or butane

Fuel capacity in liters: 12.5 Oil capacity in liters: 0.6 Multifunctional display: Yes

Inverter: Yes AVR: No

Parallel connection: Yes

Sound level at 7 meters in dB: 70

Muffler: No

Manual start: Yes Electric start: Yes

Battery of the group: Lithium 1.6Ah

Remote control: No Engine: KS 240i

Displacement in cc.: 223 Engine power in hp: 7.5 Engine speed: 3000 rpm

Oil shortage safety device: Yes Thermal circuit breaker: Yes

Alternator: Copper

ATS: No

Protection class: IP23M

Transport of the group: on wheels

Length in cm: 68.5 Width in cm: 42 Height in cm: 43 Weight in kg: 36.7

Guarantee in years: 2

**Product attributes:** 

**Product codes:** 